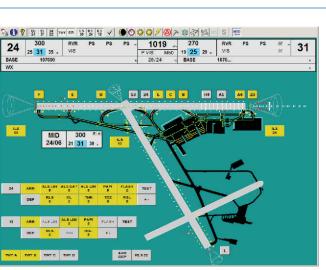

**GROUND LIGHTING EQUIPMENT** 

Description of function

**CONTROL AND MONITORING OF AIRFIELD** 

• airfield ground lighting equipment are shown on the screen representing the airport layout

 control of airfield ground lighting equipment is made by trackball and push-buttons situated at

the bottom on the screen (touchscreen)

# System provides the following information

- 1. direction and strength of wind with max and min values
- **2.** RVR if it is measured on RWY at corresponding number of measuring points
- 3. value BASE
- 4. VIS general visibility
- 5. QNH
- **6.** WX
- 7. temperature
- 8. dew point
- 9. bottom base of clouds

# Control and monitoring of the following airport systems

- control of airfield ground lighting (for runways and taxiways - AGL), including system BRITE II and stop bars
- monitoring system for Low Visibility Procedures (LVP) and Low Visibility Take Off (LVTO)
- radionavigation equipment and systems (ILS, DME, NDB)
- radionavigation equipment En Route (VOR, DME)
- electric power systems (EPS)
- meteorological equipment (ME) AWOS protection zones
- central time
- AFTN
- data FPL Arrivals
- data FPL Departures • RWY in USE - SID