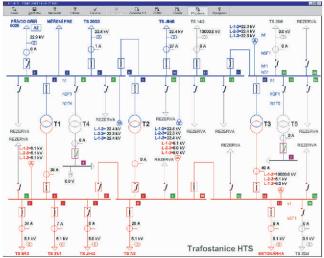

# **ELECTRIC POWER SYSTEMS**

### ➡Application

- control and representation of state of the airport electric power system
- interactive diagrams of the whole airport power system
- interactive representation of individual transformer sub-stations with control of individual compartments and distributor fields in low and high voltage sections
- it sends data about power system to the airport monitoring system CAT II and CAT III
- archiving of all events occurred in the system
- optical and acoustical indication of change of condition

### TRAFOSTATION HTS