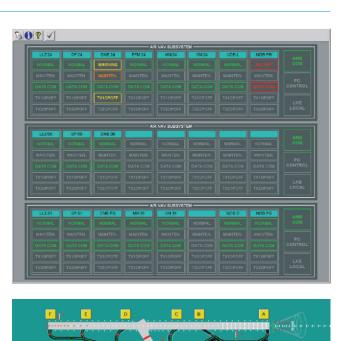

# **CONTROL AND MONITORING CCR**

#### ➡Application

• backgrounds a status of each CCR

### Description/Properties

CCR's name (light system) is in its head. The regulators background own status via values:

- ON/OFF
- Control mode remote/local
- Fault fault of regulation
- OVC over current
- OPC open circuit
- LF L1 lamp fault level 1
- LF L2 lamp fault level 2
- EF L1 earth fault level 1
- EF L2 earth fault level 2

# Archive of ground fault detection TCR

Data selection by date or CCR or combination both. Select graph is windowing in main part of display:

- by days (graph of month)
- by hours (graph of day)

chapter: