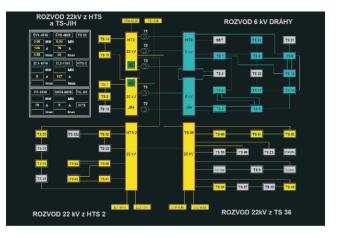

# **ELECTRIC POWER SYSTEMS**

### ➡Application

- control and representation of state of the airport electric power system
- interactive diagrams of the whole airport power system
- interactive representation of individual transformer sub-stations with control of individual compartments and distributor fields in low and high voltage sections
- it sends data about power system to the airport monitoring system CAT II and CAT III
- archiving of all events occurred in the system
- optical and acoustical indication of change of condition

### TRAFOSTATION HTS