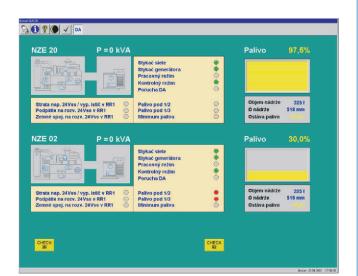

# MONITORING EMERGENCY POWER SUPPLY

#### Description/Properties

The PS backgrounds own status via values (for example):

- fuel in %
- operation power supply
- status of battery
- fault PS