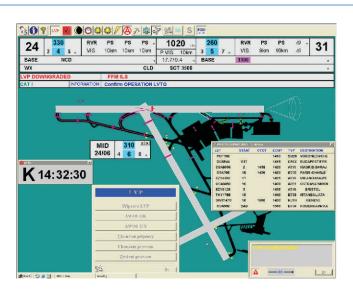

# **CONTROL AND MONITORING LVP/LVTO**

# ➡Application

- preparation of low visibility procedures (Prep LVP)
- operation LVP
- preparation of low visibility take-off (LVTO)
- operation LVTO

# Description/Properties

- system AMS performs control of parameters determined by the system for individual phases and it offers to bodies of air traffic control a possibility to acknowledge or cancel the proposed mode of operation
- after declaration of LVP or LVTO the system checks operating ability of individual devices of aviation safety technics (hereinafter AST) designed for the given mode of operation and meteorological conditions
- in case of AST change it degrades in depending on character of failure operation gradually from higher level to lower level, or directly to CAT I
- in case meteorological conditions are changed with improving/deteriorating tendency it proposes to bodies of air traffic control change to the mode of operation, which corresponds to the current meteorological situation at the airport

System AMS displays in the text window under the meteorological ruler the following:

- selected mode of operation corresponding to failure of AST
- information, which is to be sent to the crew on board of the airplane