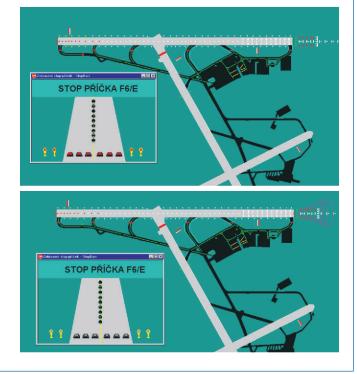

#### **CONTROL AND MONITORING STOP BARS**

### Description/Properties

- stop bar ON
- stop bar OFF, following by centreline TWY