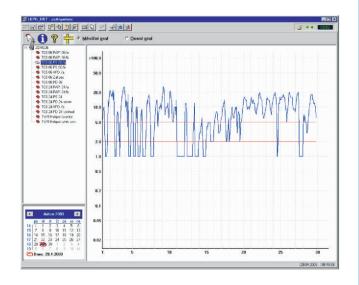

# Archive of ground fault detection TCR

Data selection by date or CCR or combination both. Select graph is windowing in main part of display:

- by days (graph of month)
- by hours (graph of day)

chapter: