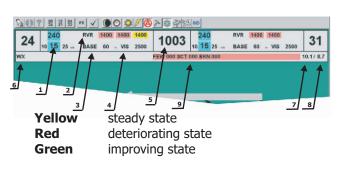

# ➡Representation

- basic meteorological data are shown in the report "Airfield ground lighting" at the top part of the screen in meteorological ruler. This ruler contains a selection of the most important meteorological data.
- color shading gives to the air traffic controllers information about trend of the measured data, or about manually entered values
- remaining meteorological data (among others also QFE) are in the data windows Metreport, which can be opened from the top bar
- extended meteorological information is shown in the data window Meteo
- it is possible to switch representation of meteorological in requested runway directions
- tendency of the runway visual range is expressed by color shading of RVR, if the visual range is below 1500 m:

# System provides the following information

- 1. direction and strength of wind with max and min values
- **2.** RVR if it is measured on RWY at corresponding number of measuring points
- 3. value BASE
- 4. VIS general visibility
- 5. QNH
- **6.** WX
- 7. temperature
- 8. dew point
- 9. bottom base of clouds

Meteo information (RVR) is used for automatic control of luminous intensity of individual sets.

# Failure states

- in case of unavailability of meteorological information the whole panel changes its color to violet
- if this unavailability last for more than 5 minutes, all the data will disappear